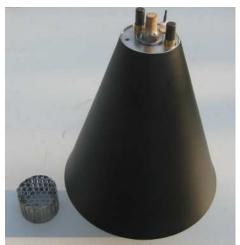

Once the Wind Cage is removed it will look like the photo at right.

Remove the Cone from the Tiki Torch. Once this is done the Tiki Torch will look like the photo at right.

At right is a close up of the burner section of the Tiki Torch. Notice the Hot Surface Igniter is held in place by a spring clip.