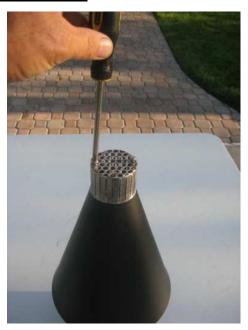

## **Igniter Replacement in Automated Tiki Torches**

Remove the Tiki Wind Cage from the Tiki Torch. This step requires you remove the 2 stainless steel Phillips Head Screws from the Wind Cage as shown at right.