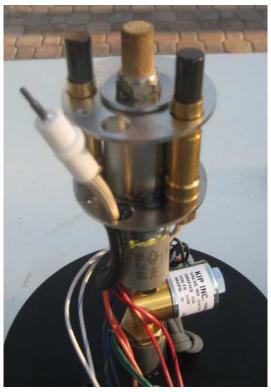

Once the Wind Cage is removed it will look like the photo at right.

Remove the Cone from the Tiki Torch. Once this is done the Tiki Torch will look like the photo at right.

At right is a close up of the burner section of the Tiki Torch. Notice the Hot Surface Igniter is held in place by a spring clip.