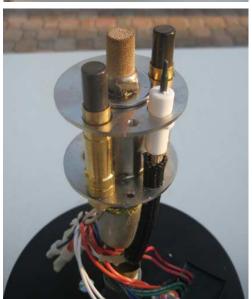

Once the Wind Cage is removed it will look like the photo at right.

Remove the Cone from the Tiki Torch. Once this is done the Tiki Torch will look like the photo at right.

At right is a close up of the burner section of the Tiki Torch. Notice the Hot Surface Igniter is held in place by a spring clip.