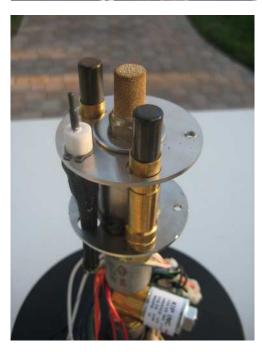

## **Igniter Replacement in Automated Tiki Torches**

Remove the Tiki Wind Cage from the Tiki Torch. This step requires you remove the 2 stainless steel Phillips Head Screws from the Wind Cage as shown at right.