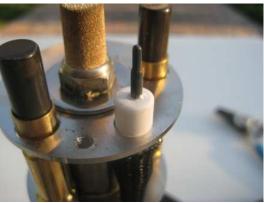

Remove the Spring Clip using a Spring Clip Removal Tool as shown at right.

This is what the Hot Surface Igniter looks like with the Spring Clip removed.

Once the Spring Clip is removed, slip the igniter out of the top washer as shown at right.

Next, find the igniter wires which are attached to the red wires from the controller and cut them.

Install the new igniter by first attaching the two white wires from the igniter to the two red wires from the controller and then slip the igniter into the top washer as shown in the photo at right.