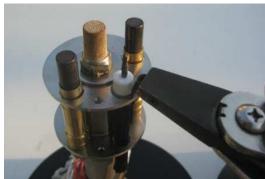

Remove the Spring Clip using a Spring Clip Removal Tool as shown at right.

This is what the Hot Surface Igniter looks like with the Spring Clip removed.

Once the Spring Clip is removed, slip the igniter out of the top washer as shown at right.