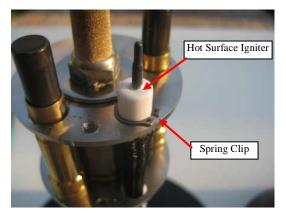

Once the Wind Cage is removed it will look like the photo at right.

Remove the Cone from the Tiki Torch. Once this is done the Tiki Torch will look like the photo at right.

At right is a close up of the burner section of the Tiki Torch. Notice the Hot Surface Igniter is held in place by a spring clip.

Remove the Spring Clip using a Spring Clip Removal Tool as shown at right.

This is what the Hot Surface Igniter looks like with the Spring Clip removed.

Once the Spring Clip is removed, slip the igniter out of the top washer as shown at right.